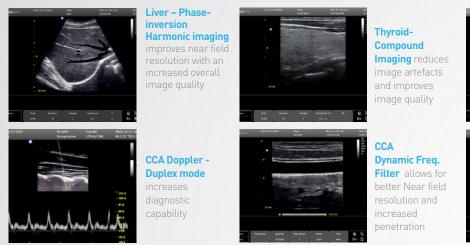

BRO-P3PLUS-REV B-December 2020

Innovative Imaging technologies, such as **Phase-inversion Harmonic imaging, Speckle Noise Reduction Technology and Frequency Compound imaging** provide high image quality and ease of use in most clinical applications

MSK- Multi-Beam Formation Increases time resolution and frame rate

#### Fetal Spine -Speckle Noise Reduction Technology improves image quality in all the area of interest

Convex array

Endovaginal array

Linear array

Micro-convex High Freq. array

Endorectal array

A Complete family of multi-frequency convex, linear and endocavity probes cover diverse clinical requirements of your daily practice.