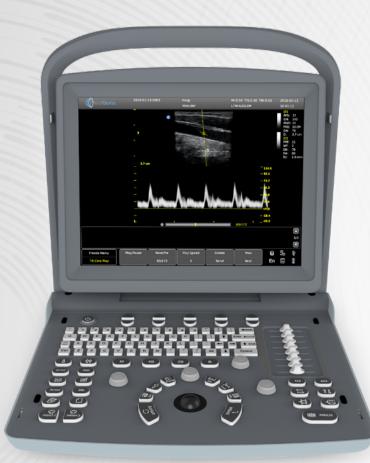

# P3PLUS

Ultrasound Diagnostic System High Image Quality at Affordable Prices

High quality B/W portable & compact ultrasound system. Diagnostic B/W image quality with PW Doppler capability. The ergonomic and user-friendly design with two standard probe connectors allow for an increased efficiency of use in all applications.

# General

lmaging mode: Gray scales: Display: Transducer frequency: Transducer connector:

**Beam-forming:** 

Scanning angle: Scanning depth (mm): Applications:

# Functions

Cine loop: Zoom:

Panoramic zoom in real-time and freeze storage media:

**Built-in image archive:** 

Body marks: Transducer auto-detection B, B+B, 4B, Trapezoidal, +M, M and PW 256 12. 1" LED with adjustable Angle 2.0-10.0MHZ